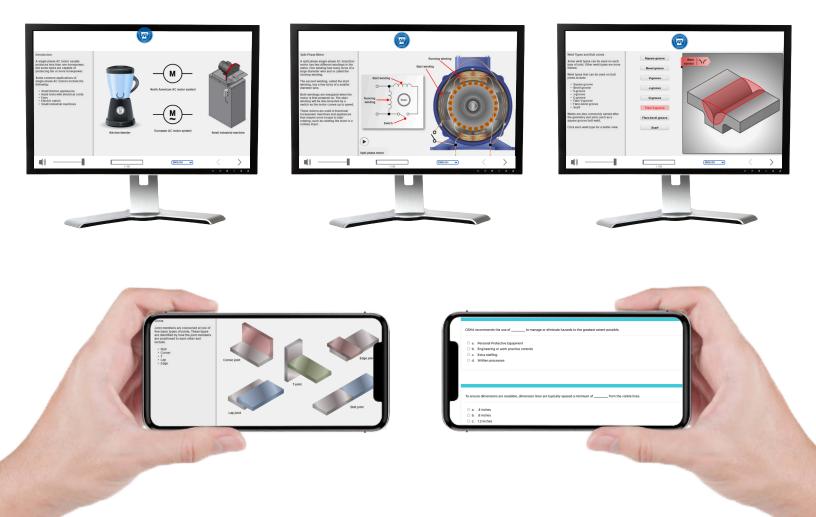

## **The Delivery**

Our web-based delivery platform makes it easy for anyone to log in and begin the training and associated quizzes on any computer or mobile device with an internet connection. The platform is both SOC2 and FEDRAMP compliant. Content is available in both English and Spanish, and courses are taken at a self-pace, without the pressures of a classroom setting. Additional languages available upon special request.